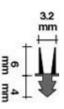

## **CENTABUILD** BUILDING PRODUCTS



HEAD OFFICE: AUCKLAND (09) 579 0367 CHRISTCHURCH (03) 379 9364 www.centabuild.co.nz sales@centabuild.co.nz Product specifications can change. Contact us to ensure you have our latest datasheet

# **PVC SWEEP SEALS**

#### FP0511FT-21



with 6mm high fins. Available in 1M & 2.1M lengths.

FP0511 is an excellent acoustic, privacy and cold & medium smoke seal. It is especially useful as a privacy seal on toilet cubical doors. Fits easily in a 3mm wide x 4mm deep groove.

Door edge gap size minimum 2mm maximum 5mm.

### FP0510FT-21



with 4mm high fins. Available in 1M & 2.1M lengths.



#### hP0511

hP0511 is FP0511 inserted into a brown or white PVC holder for ease of application where cutting a kerf is not desirable. The PVC holder allows simple retro fitting with small nails or adhesive.



**SLP** Wiping/Sweep kerf seal for timber doors and windows.

NOTE: The technical information and suggestions for use and application presented herein represent the best information available to us and are believed to be reliable.