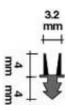

#### hP0511

hP0511 is FP0511 inserted into a brown or white PVC holder for ease of application where cutting a kerf is not desirable. The PVC holder allows simple retro fitting with small nails or adhesive.