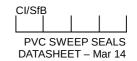

#### FP0511FT-21

with 6mm high fins. Available in 1M & 2.1M lengths.

FP0511 is an excellent acoustic, privacy and cold & medium smoke seal. It is especially useful as a privacy seal on toilet cubical doors. Fits easily in a 3mm wide x 4mm deep groove.