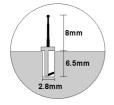

#### hP0511

hP0511 is FP0511 inserted into a brown or white PVC holder for ease of application where cutting a kerf is not desirable. The PVC holder allows simple retro fitting with small nails or adhesive.