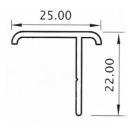

HEAD OFFICE: AUCKLAND (09) 579 0367 CHRISTCHURCH (03) 379 9364

www.firepro.co.nz sales@firepro.co.nz



ASTRAGAL DATASHEET - Mar 14

Product specifications can change. Contact us to ensure you have our latest datasheet

## ASTRAGAL DOUBLE DOOR MEETING STYLE SEALS

Many of our seals including hRB brush seals are suitable for use as astragal seals but our AT series of seals give the additional advantage of security.



AT1212 Seal incorporates a FP1212 acoustic & smoke seal in an carrier. An excellent security, draught, light & privacy available with FP1515 insert.

See separate datasheet for details of FP1212 & FP1515.



ATB seal incorporates a polypropylene brush seal with aluminium carrier. ideal seal for most internal needs apart from fire, or medium & hot

## **SECURITY DOOR SEAL**



**ATEO** 

Aluminium seal for security doors.