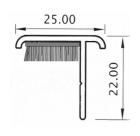

See separate datasheet for details of FP1212 & FP1515.

ATB seal incorporates a polypropylene brush seal with aluminium carrier. ideal seal for most internal needs apart from fire, or medium & hot

## **SECURITY DOOR SEAL**

**ATEO** 

Aluminium seal for security doors.