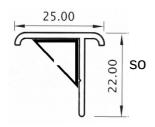

## ASTRAGAL DOUBLE DOOR MEETING STYLE SEALS

Many of our seals including hRB brush seals are suitable for use as astragal seals but our AT series of seals give the additional advantage of security.

AT1212 Seal incorporates a FP1212 acoustic & smoke seal in an carrier. An excellent security, draught, light & privacy available with FP1515 insert.

See separate datasheet for details of FP1212 & FP1515.

ATB seal incorporates a polypropylene brush seal with aluminium carrier. ideal seal for most internal needs apart from fire, or medium & hot