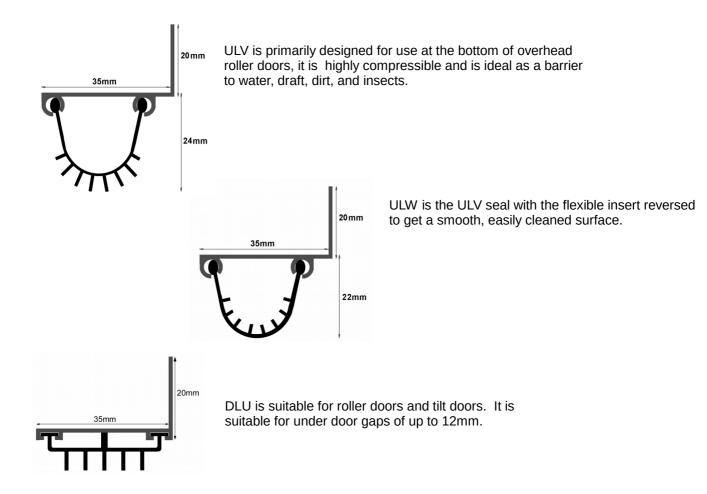

## **ROLLER & TILT DOOR BOTTOM SEALS**

Note: Several other Centabuild Door Seals are suitable for garage doors, see these datasheets:

- Brush Pile Seals
- Large Brush Seals
- PVC Compression Seals
- QLon Seals